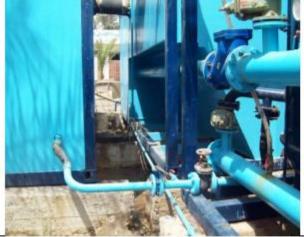

١٨ - تأكد من قفل محابس روبة الحاوية بعد
تفريغها من الروبة الني تراكمت فيها .

٢٠ - ماسورة دخول هواء غسيل المرشح:
تخرج الماسورة من حاوية المعدات متجهة إلى
حاوية المرشحات لتصل لكل مرشح عن طريق محبس هواء .
يجب استعمال هذا المحبس عند غسيل المرشح

بيجب استعمال هذا المحبس عند عسين المرسح