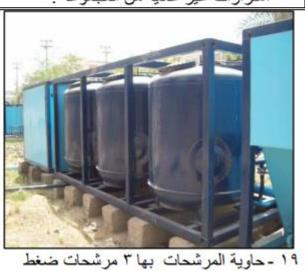

١٨ - تأكد من قفل محابس روبة الحاوية بعد
تفريغها من الروبة الني تراكمت فيها .

٢٠ - ماسورة دخول هواء غسيل المرشح:
تخرج الماسورة من حاوية المعدات متجهة إلى
حاوية المرشحات لتصل لكل مرشح عن طريق محبس هواء .
يجب استعمال هذا المحبس عند غسيل المرشح