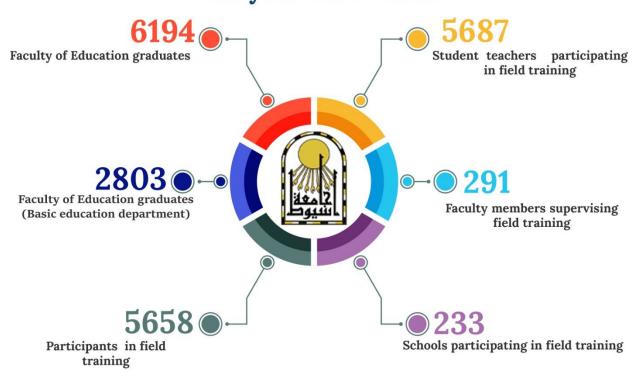

## Educational outcomes of Assiut University for the year 2021-2022

| Number of<br>Faculty of<br>Education<br>graduates | Number of Faculty of<br>Education graduates<br>(Basic education<br>department) | Number of participants in field training | Number of<br>student teachers<br>participating in<br>field training | Number of<br>faculty<br>members<br>supervising<br>field training | Number of schools participating in field training |
|---------------------------------------------------|--------------------------------------------------------------------------------|------------------------------------------|---------------------------------------------------------------------|------------------------------------------------------------------|---------------------------------------------------|
|                                                   |                                                                                |                                          |                                                                     | J                                                                |                                                   |
| 6194                                              | 2803                                                                           | 5658                                     | 5687                                                                | 291                                                              | 233                                               |