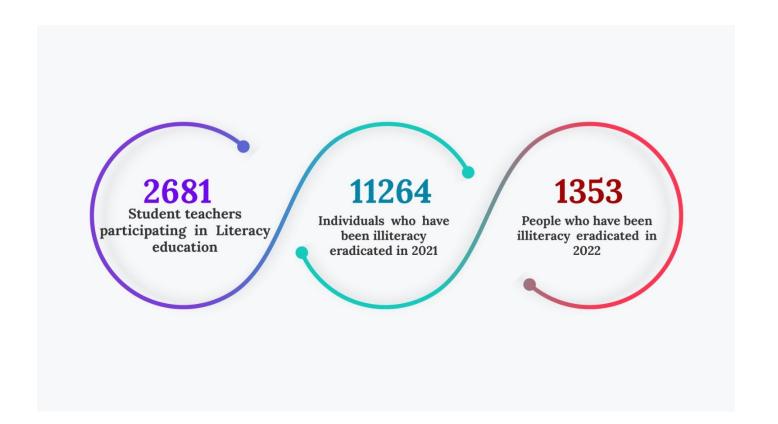

| Numbers of student teachers participating in Literacy education | Number of individuals who have been illiteracy eradicated in 2021 | Number of people who have been illiteracy eradicated in 2022 |  |
|-----------------------------------------------------------------|-------------------------------------------------------------------|--------------------------------------------------------------|--|
| 2681                                                            | 11264                                                             | 1353                                                         |  |