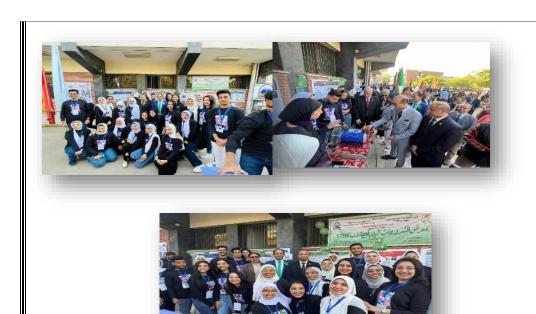

## 9.2. Number of relevant university seminars:

Dozens of seminars related to the environment were held in various faculties of the university, including:

#### **Faculty of Arts**

Number of university seminars that comply with environmental legislation

- 1- Seminar on "Climate Change and its Effects, November 2022".
- 2- Seminar on "Waste Recycling March 2023".
- 3- Seminar on "Contemporary Environmental Problems March 2023".
- 4- Seminar on "The Role of Society in Environmental Awareness 2023".