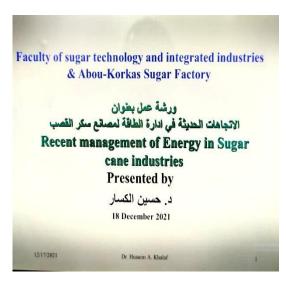

#### Sugar Industry Technology and Integrated Industries

Number of courses related to the environment and sustainability:

There is a division of environmental sciences where there are about 20 courses to grant a diploma in the division of environment during two years and participate in the division of agriculture, engineering and chemical in the study of some environmental courses, especially decisions on environmental pollutants and waste of the sugar industry and integrated industries

#### Among those decisions:

- Agricultural Biochemistry
- Environmental laws
- Environmental Chemistry
- Air pollution and climate change

- Environmental Economics
- Environmental poisoning, health and safety
- Water and Industrial Wastewater Engineering